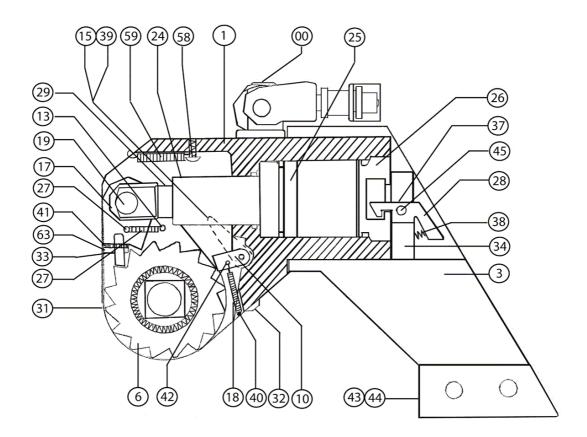

## RIL ILOOF SASIL2 FIRST

| # N° | DESCRIPTION                     | <u>RT1</u>    | RT3                     | RT5           | <u>RT8</u> |
|------|---------------------------------|---------------|-------------------------|---------------|------------|
| 1    | Housing                         | RT1-1         | RT3-1                   | RT5-1         | RT8-1      |
| 3    | Reaction Arm Assembly           | <b>R</b> T1-3 | RT3-3                   | <b>RT</b> 5-3 | RT8-3      |
| 4    | Drive Plate                     | RT1-4         | RT3-4                   | RT5-4         | RT8-4      |
| 5    | Square Drive                    | RT1-5         | RT3-6                   | RT5-5         | RT8-5      |
| 6    | Ratchet Spline                  | RT1-6         | RT3-6                   | RT5-6         | RT8-6      |
| 7    | Drive bushing (2)               | RT1-7         | RT3-7                   | RT5-7         | RT8-8      |
| 8    | Drive Sleeve Spline (2)         | RT1-8         | RT3-8                   | RT5-8         | RT8-8      |
| 10   | Reaction Pawl                   | RT1-10        | RT3-10                  | RT5-10        | RT8-10     |
| 11   | Drive Retainer                  | RT1-11        | RT3-11                  | RT5-11        | RT8-11     |
| 13   | Drive Plate Roll Pin            | RT1-13        | <b>R</b> T3-13          | RT5-13        | RT8-13     |
| 15   | Disengagement Lever w/ screws   | RT1-15        | RT3-15                  | RT5-15        | RT8-15     |
| 17   | Piston Rod End                  | RT1-17        | RT3-17                  | RT5-17        | RT8-17     |
| 18   | Reaction Pawl Spring + roll pin | RT1-18        | RT3-18                  | RT5-18        | RT8-18     |
| 19   | Rod End Pin                     | RT1-19        | <b>R</b> T3-19          | RT5-19        | RT8-19     |
| 20   | Drive sleeve Retaining Ring     | RT3-20        | RT3-20                  | RT5-20        | RT8-20     |
| 24   | Piston Sleeve with seal         | RT1-24        | RT3-24                  | RT5-24        | RT8-24     |
| 25   | Piston with Seal                | RT1-25        | RT3-25                  | RT5-25        | RT8-25     |
| 26   | Cylinder End Cap                | RT1-26        | RT3-26                  | RT5-26        | RT8-26     |
| 27   | Drive Pawl Spring (2)           | RT1-27        | RT3-27                  | RT5-27        | RT8-27     |
| 28   | Reaction Arm Lever              | RT1-28        | RT3-28                  | RT5-28        | RT8-28     |
| 29   | Piston Rod                      | RT1-29        | RT3-29                  | RT5-29        | RT8-29     |
| 31   | Shroud                          | RT1-31        | RT3-31                  | RT5-31        | RT8-31     |
| 32   | Shroud screws (2)               | RT1-32        | RT3-32                  | RT5-32        | RT8-32     |
| 33   | Secondary Drive Pawl spring     | RT1-33        | RT3-33                  | RT5-33        | RT8-33     |
| 34   | Reaction arm Plate              | RT1-34        | RT3-34                  | RT5-34        | RT8-34     |
| 37   | Reaction Arm Plate Screws (2)   | RT1-37        | RT3-37                  | RT5-37        | RT8-37     |
| 38   | Reaction Arm Lever Spring       | RT1-38        | RT3-38                  | RT5-38        | RT8-38     |
| 39   | Disengagement Lever Screw       | RT1-39        | <b>R</b> T3 <b>-</b> 39 | RT5-39        | RT8-39     |
| 40   | Primary Drive Pawl Roll Pin     | RT1-40        | RT3-40                  | RT5-40        | RT8-40     |
| 41   | Secondary Drive Pawl Pin        | RT1-41        | RT3-41                  | RT5-41        | RT8-41     |
| 42   | Reaction Pawl Roll Pin          | RT1-42        | RT3-42                  | RT5-42        | RT8-42     |
| 43   | Reaction Arm Boot with Pins     | RT1-43        | RT3-43                  | RT5-43        | RT8-43     |
| 44   | Reaction Arm Boot Pin (2)       | RT1-44        | RT3-44                  | RT5-44        | RT8-44     |
| 45   | Reaction Arm Lever Pin          | RT1-45        | RT3-45                  | RT5-45        | RT8-45     |
| 48   | Access Plug (2)                 | RT1-48        | RT3-48                  | RT5-48        | RT8-48     |
| 58   | Shroud Spring Screw             | RT1-58        | RT3-58                  | RT5-58        | RT8-58     |
| 59   | Shroud Spring                   | RT1-59        | RT3-59                  | RT5-59        | RT8-59     |
| 61   | Piston Rod Assembly             | RT1-61        | RT3-61                  | RT5-61        | RT8-61     |
| 62   | Housing Seal Kit                | RT1-62        | RT3-62                  | RT5-62        | RT8-62     |
| 63   | Drive Pawl Assembly             | RT1-63        | RT3-63                  | RT5-63        | RT8-63     |
| 00   | Swivel Assembly                 | RT1-00        | RT3-00                  | RT5-00        | RT8-00     |
| SK   | Swivel Seal Kit                 | RT1-SK        | RT3-SK                  | RT5-SK        | RT8-SK     |

## RIL ILOOF SAKILE RIZIL

| <u># N°</u> | DESCRIPTION                   | RT10    | RT20    | RT25    |
|-------------|-------------------------------|---------|---------|---------|
| 1           | Housing                       | RT10-1  | RT20-1  | RT25-1  |
| 3           | Reaction Arm Assembly         | RT10-3  | RT20-3  | RT25-3  |
| 4           | Drive Plate                   | RT10-4  | RT20-4  | RT25-4  |
| 5           | Square Drive                  | RT10-5  | RT20-5  | RT25-5  |
| 6           | Ratchet Spline                | RT10-6  | RT20-6  | RT25-6  |
| 7           | Drive bushing (2)             | RT10-7  | RT20-7  | RT25-7  |
| 8           | Drive Sleeve Spline (2)       | RT10-8  | RT20-8  | RT25-8  |
| 10          | Reaction Pawl                 | RT10-10 | RT20-10 | RT25-10 |
| 11          | Drive Retainer                | RT10-11 | RT20-11 | RT25-11 |
| 13          | Drive Plate Roll Pin          | RT10-13 | RT20-13 | RT25-13 |
| 15          | Disengagement Lever w/ screws | RT10-15 | RT20-15 | RT25-15 |
| 17          | Piston Rod Connector          | RT10-17 | RT20-17 | RT25-17 |
| 18          | Reaction Pawl Spring          | RT10-18 | RT20-18 | RT25-18 |
| 19          | Rod End Pin                   | RT10-19 | RT20-19 | RT25-19 |
| 20          | Drive sleeve Retaining Ring   | RT10-20 | RT20-20 | RT25-20 |
| 24          | Piston Sleeve with seal       | RT10-24 | RT20-24 | RT25-24 |
| 25          | Piston with Seal              | RT10-25 | RT20-25 | RT25-25 |
| 26          | Cylinder End Cap              | RT10-26 | RT20-26 | RT25-26 |
| 27          | Drive Pawl Spring (2)         | RT10-27 | RT20-27 | RT25-27 |
| 28          | Reaction Arm Lever            | RT10-28 | RT20-28 | RT25-28 |
| 29          | Piston Rod                    | RT10-29 | RT20-29 | RT25-29 |
| 31          | Shroud                        | RT10-31 | RT20-31 | RT25-31 |
| 32          | Shroud screws (2)             | RT10-32 | RT20-32 | RT25-32 |
| 33          | Secondary Drive Pawl spring   | RT10-33 | RT20-33 | RT25-33 |
| 34          | Reaction arm Plate            | RT10-34 | RT20-34 | RT25-34 |
| 37          | Reaction Arm Plate Screws (2) | RT10-37 | RT20-37 | RT25-37 |
| 38          | Reaction Arm Lever Spring     | RT10-38 | RT20-38 | RT25-38 |
| 39          | Disengagement Lever Screw     | RT10-39 | RT20-39 | RT25-39 |
| 40          | Primary Drive Pawl Roll Pin   | RT10-40 | RT20-40 | RT25-40 |
| 41          | Secondary Drive Pawl Pin      | RT10-41 | RT20-41 | RT25-41 |
| 42          | Reaction Pawl Roll Pin        | RT10-42 | RT20-42 | RT25-42 |
| 43          | Reaction Arm Boot with Pins   | RT10-43 | RT20-43 | RT25-43 |
| 44          | Reaction Arm Boot Pin (2)     | RT10-44 | RT20-44 | RT25-44 |
| 45          | Reaction Arm Lever Pin        | RT10-45 | RT20-45 | RT25-45 |
| 48          | Access Plug (2)               | RT10-48 | RT20-48 | RT25-48 |
| 58          | Shroud Spring Screw           | RT10-58 | RT20-58 | RT25-58 |
| 59          | Shroud Spring                 | RT10-59 | RT20-59 | RT25-59 |
| 61          | Piston Rod Assembly           | RT10-61 | RT20-61 | RT25-61 |
| 62          | Housing Seal Kit              | RT10-62 | RT20-62 | RT25-62 |
| 63          | Drive Pawl Assembly           | RT10-63 | RT20-63 | RT25-63 |
| 00          | Swivel Assembly               | RT10-00 | RT20-00 | RT25-00 |
| SK          | Swivel Seal Kit               | RT10-SK | RT20-SK | RT25-SK |