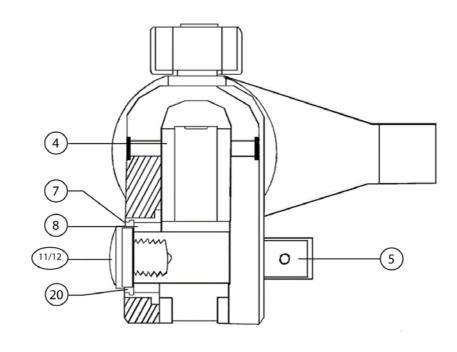

## RIL ILOOF SASIL2 FIRST

| # N° | DESCRIPTION                     | <u>RT1</u>    | RT3                     | RT5           | <u>RT8</u> |
|------|---------------------------------|---------------|-------------------------|---------------|------------|
| 1    | Housing                         | RT1-1         | RT3-1                   | RT5-1         | RT8-1      |
| 3    | Reaction Arm Assembly           | <b>R</b> T1-3 | RT3-3                   | <b>RT</b> 5-3 | RT8-3      |
| 4    | Drive Plate                     | RT1-4         | RT3-4                   | RT5-4         | RT8-4      |
| 5    | Square Drive                    | RT1-5         | RT3-6                   | RT5-5         | RT8-5      |
| 6    | Ratchet Spline                  | RT1-6         | RT3-6                   | RT5-6         | RT8-6      |
| 7    | Drive bushing (2)               | RT1-7         | RT3-7                   | RT5-7         | RT8-8      |
| 8    | Drive Sleeve Spline (2)         | RT1-8         | RT3-8                   | RT5-8         | RT8-8      |
| 10   | Reaction Pawl                   | RT1-10        | RT3-10                  | RT5-10        | RT8-10     |
| 11   | Drive Retainer                  | RT1-11        | RT3-11                  | RT5-11        | RT8-11     |
| 13   | Drive Plate Roll Pin            | RT1-13        | <b>R</b> T3-13          | RT5-13        | RT8-13     |
| 15   | Disengagement Lever w/ screws   | RT1-15        | RT3-15                  | RT5-15        | RT8-15     |
| 17   | Piston Rod End                  | RT1-17        | RT3-17                  | RT5-17        | RT8-17     |
| 18   | Reaction Pawl Spring + roll pin | RT1-18        | RT3-18                  | RT5-18        | RT8-18     |
| 19   | Rod End Pin                     | RT1-19        | <b>R</b> T3-19          | RT5-19        | RT8-19     |
| 20   | Drive sleeve Retaining Ring     | RT3-20        | RT3-20                  | RT5-20        | RT8-20     |
| 24   | Piston Sleeve with seal         | RT1-24        | RT3-24                  | RT5-24        | RT8-24     |
| 25   | Piston with Seal                | RT1-25        | RT3-25                  | RT5-25        | RT8-25     |
| 26   | Cylinder End Cap                | RT1-26        | RT3-26                  | RT5-26        | RT8-26     |
| 27   | Drive Pawl Spring (2)           | RT1-27        | RT3-27                  | RT5-27        | RT8-27     |
| 28   | Reaction Arm Lever              | RT1-28        | RT3-28                  | RT5-28        | RT8-28     |
| 29   | Piston Rod                      | RT1-29        | RT3-29                  | RT5-29        | RT8-29     |
| 31   | Shroud                          | RT1-31        | RT3-31                  | RT5-31        | RT8-31     |
| 32   | Shroud screws (2)               | RT1-32        | RT3-32                  | RT5-32        | RT8-32     |
| 33   | Secondary Drive Pawl spring     | RT1-33        | RT3-33                  | RT5-33        | RT8-33     |
| 34   | Reaction arm Plate              | RT1-34        | RT3-34                  | RT5-34        | RT8-34     |
| 37   | Reaction Arm Plate Screws (2)   | RT1-37        | RT3-37                  | RT5-37        | RT8-37     |
| 38   | Reaction Arm Lever Spring       | RT1-38        | RT3-38                  | RT5-38        | RT8-38     |
| 39   | Disengagement Lever Screw       | RT1-39        | <b>R</b> T3 <b>-</b> 39 | RT5-39        | RT8-39     |
| 40   | Primary Drive Pawl Roll Pin     | RT1-40        | RT3-40                  | RT5-40        | RT8-40     |
| 41   | Secondary Drive Pawl Pin        | RT1-41        | RT3-41                  | RT5-41        | RT8-41     |
| 42   | Reaction Pawl Roll Pin          | RT1-42        | RT3-42                  | RT5-42        | RT8-42     |
| 43   | Reaction Arm Boot with Pins     | RT1-43        | RT3-43                  | RT5-43        | RT8-43     |
| 44   | Reaction Arm Boot Pin (2)       | RT1-44        | RT3-44                  | RT5-44        | RT8-44     |
| 45   | Reaction Arm Lever Pin          | RT1-45        | RT3-45                  | RT5-45        | RT8-45     |
| 48   | Access Plug (2)                 | RT1-48        | RT3-48                  | RT5-48        | RT8-48     |
| 58   | Shroud Spring Screw             | RT1-58        | RT3-58                  | RT5-58        | RT8-58     |
| 59   | Shroud Spring                   | RT1-59        | RT3-59                  | RT5-59        | RT8-59     |
| 61   | Piston Rod Assembly             | RT1-61        | RT3-61                  | RT5-61        | RT8-61     |
| 62   | Housing Seal Kit                | RT1-62        | RT3-62                  | RT5-62        | RT8-62     |
| 63   | Drive Pawl Assembly             | RT1-63        | RT3-63                  | RT5-63        | RT8-63     |
| 00   | Swivel Assembly                 | RT1-00        | RT3-00                  | RT5-00        | RT8-00     |
| SK   | Swivel Seal Kit                 | RT1-SK        | RT3-SK                  | RT5-SK        | RT8-SK     |

## RIL ILOOF SAKILE RIZIL

| <u># N°</u> | DESCRIPTION                   | RT10    | RT20    | RT25    |
|-------------|-------------------------------|---------|---------|---------|
| 1           | Housing                       | RT10-1  | RT20-1  | RT25-1  |
| 3           | Reaction Arm Assembly         | RT10-3  | RT20-3  | RT25-3  |
| 4           | Drive Plate                   | RT10-4  | RT20-4  | RT25-4  |
| 5           | Square Drive                  | RT10-5  | RT20-5  | RT25-5  |
| 6           | Ratchet Spline                | RT10-6  | RT20-6  | RT25-6  |
| 7           | Drive bushing (2)             | RT10-7  | RT20-7  | RT25-7  |
| 8           | Drive Sleeve Spline (2)       | RT10-8  | RT20-8  | RT25-8  |
| 10          | Reaction Pawl                 | RT10-10 | RT20-10 | RT25-10 |
| 11          | Drive Retainer                | RT10-11 | RT20-11 | RT25-11 |
| 13          | Drive Plate Roll Pin          | RT10-13 | RT20-13 | RT25-13 |
| 15          | Disengagement Lever w/ screws | RT10-15 | RT20-15 | RT25-15 |
| 17          | Piston Rod Connector          | RT10-17 | RT20-17 | RT25-17 |
| 18          | Reaction Pawl Spring          | RT10-18 | RT20-18 | RT25-18 |
| 19          | Rod End Pin                   | RT10-19 | RT20-19 | RT25-19 |
| 20          | Drive sleeve Retaining Ring   | RT10-20 | RT20-20 | RT25-20 |
| 24          | Piston Sleeve with seal       | RT10-24 | RT20-24 | RT25-24 |
| 25          | Piston with Seal              | RT10-25 | RT20-25 | RT25-25 |
| 26          | Cylinder End Cap              | RT10-26 | RT20-26 | RT25-26 |
| 27          | Drive Pawl Spring (2)         | RT10-27 | RT20-27 | RT25-27 |
| 28          | Reaction Arm Lever            | RT10-28 | RT20-28 | RT25-28 |
| 29          | Piston Rod                    | RT10-29 | RT20-29 | RT25-29 |
| 31          | Shroud                        | RT10-31 | RT20-31 | RT25-31 |
| 32          | Shroud screws (2)             | RT10-32 | RT20-32 | RT25-32 |
| 33          | Secondary Drive Pawl spring   | RT10-33 | RT20-33 | RT25-33 |
| 34          | Reaction arm Plate            | RT10-34 | RT20-34 | RT25-34 |
| 37          | Reaction Arm Plate Screws (2) | RT10-37 | RT20-37 | RT25-37 |
| 38          | Reaction Arm Lever Spring     | RT10-38 | RT20-38 | RT25-38 |
| 39          | Disengagement Lever Screw     | RT10-39 | RT20-39 | RT25-39 |
| 40          | Primary Drive Pawl Roll Pin   | RT10-40 | RT20-40 | RT25-40 |
| 41          | Secondary Drive Pawl Pin      | RT10-41 | RT20-41 | RT25-41 |
| 42          | Reaction Pawl Roll Pin        | RT10-42 | RT20-42 | RT25-42 |
| 43          | Reaction Arm Boot with Pins   | RT10-43 | RT20-43 | RT25-43 |
| 44          | Reaction Arm Boot Pin (2)     | RT10-44 | RT20-44 | RT25-44 |
| 45          | Reaction Arm Lever Pin        | RT10-45 | RT20-45 | RT25-45 |
| 48          | Access Plug (2)               | RT10-48 | RT20-48 | RT25-48 |
| 58          | Shroud Spring Screw           | RT10-58 | RT20-58 | RT25-58 |
| 59          | Shroud Spring                 | RT10-59 | RT20-59 | RT25-59 |
| 61          | Piston Rod Assembly           | RT10-61 | RT20-61 | RT25-61 |
| 62          | Housing Seal Kit              | RT10-62 | RT20-62 | RT25-62 |
| 63          | Drive Pawl Assembly           | RT10-63 | RT20-63 | RT25-63 |
| 00          | Swivel Assembly               | RT10-00 | RT20-00 | RT25-00 |
| SK          | Swivel Seal Kit               | RT10-SK | RT20-SK | RT25-SK |